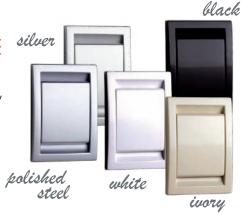

#### FULL DOOR INLET VALVE

The crisp clean lines of this hard-wearing ABS valve make it a sure-fire bet in all environments.

white

#### **DESIGN INLET VALVE**

As the name suggests, this inlet valve's strong identity provides a distinctive designer touch to any living space. The wide range of colours available means it is at home in any environment.