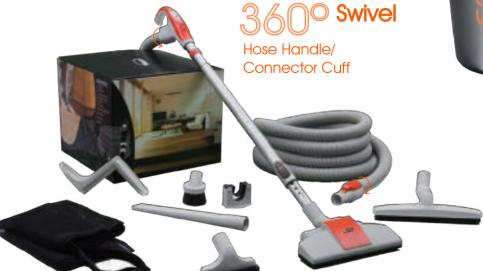

accessory kits:

1. Kit wireless system

2. Kit on/off

3. kit standard

 $360^{\circ}$  Swivel

Hose Handle/Connector Cuff

\* The Standard Kit does not include the wand tool caddy.

2. On/off

#### KITS AND ACCESSORIES

SACH can offer a wide range of kits:

1. ON/OFF KIT, 2. ON/OFF PLUS KIT, 3. WIRELESS KIT, 4. BUDGET KIT, 5. STRETCH HOSE KIT.

The big difference between SACH hoses and other models in the market is the 360° swivel at both the handle and the valve connection making them easier to use.

#### **CLEANING ACCESSORIES**

COMBINATION TOOL WITH FELT PAD

HARD FLOOR TOOL

**UPHOLSTERY TOOL WITH** NATURAL FIBRE SLIDE

Hose Handle/

**Connector Cuff** 

DUST BRUSH

WAND TOOL HOLDER

WALL WAND HOLDER

STANDARD HOSE HANGER

CREVICE TOOL

TOOL CADDY BAG

ALUMINIUM TLESCOPIC WAND

| TECHNICAL CHARACTERISTICS           | 1.8  | 2.4  |
|-------------------------------------|------|------|
| Power (W)                           | 1800 | 2400 |
| Air-Flow (m³/h)                     | 210  | 294  |
| Airwatts                            | 643  | 835  |
| Water-Lift (mm/H2O)                 | 3300 | 2800 |
| Surface Area (Hepa Filter cm²)      | 3000 | 3000 |
| Bin Capacity (L)                    | 28   | 28   |
| Noise Level (dB)                    | ≤60  | ≤60  |
| INSTALLATION GUIDELINES             |      |      |
| Size of Home in M <sup>2</sup>      | ≤500 | ≤900 |
| Maximum Distance – Inlet Valve (Im) | 50   | 60   |
| N° of Inlet Valves                  | 12   | 20   |