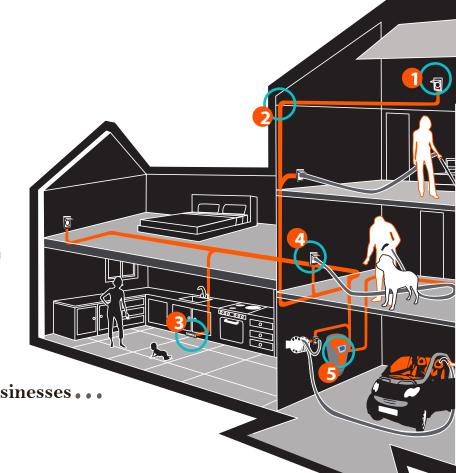

#### WHAT IS A CENTRAL VACUUM?

SACH is a central vacuum system installed in the home by means of a network of PVC ducting. It consists of a number of vacuum inlet valves located strategically around the home connected to the central vacuum unit, which is normally positioned in the garage, utility room or boiler room, for example.

Vacuum inlet valve

Kitchen sweep inlet

PVC ducting

Central Vacuum Unit (for a detached property)