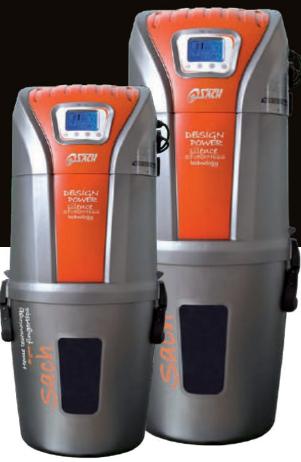

Vac dynamic: Simple and efficient, available in 1.6, 1.8 and 2.4kW versions to suit all sizes of home.

Vac digital: Incorporating an advanced digital display to provide up-to-date information on the condition of your central vacuum, this high end unit is also available in 1.6, 1.8 and 2.4kW versions.

## VAC dynamic

Our new VAC Dynamic model combines simplicity and effectiveness in a reliable high quality central vacuum unit.

Detached homes, lofts, apartments...

KIT STANDARD - KIT ON/OFF - KIT WIRELESS SYSTEM
For Dynamic you can choose from three

## VAC digital

SACH's new VAC Digital model is one of the most innovative central vacuum units on the market. Developed to satisfy the rigorous requirements of daily cleaning it's suitable for all types of home.