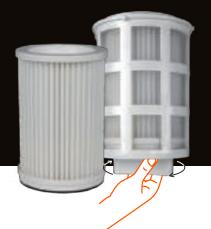

#### Pro-Tecta by sach

SACH has developed its Pro-Tecta filtration system which incorporates a plastic mesh grill on which dust is caught but doesn't stick to, meaning that it needs to be cleaned less frequently. This user-friendly filter is easy to clean making it one of the most effective in the market.