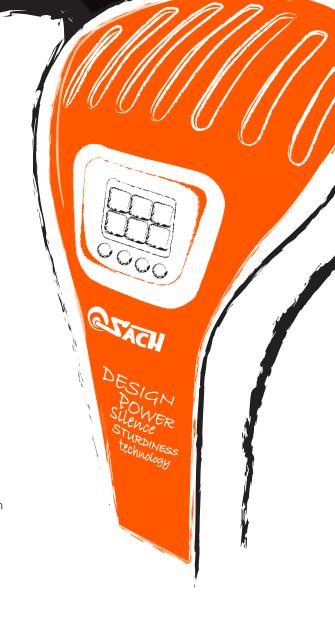

#### PLACES TO INSTALL

detached homes flats garrets offices theatres town houses clinics stores **cinemas** hairdressing salons businesses...

Cutting edge design and technological innovation are defining characteristics of "SACH VAC", a central vacuum unit created to satisfy the ever more exacting requirements of the market place.

Vac dynamic: Simple and efficient, available in 1.6, 1.8 and 2.4kW versions to suit all sizes of home.

Vac digital: Incorporating an advanced digital display to provide up-to-date information on the condition of your central vacuum, this high end unit is also available in 1.6, 1.8 and 2.4kW versions.