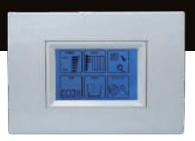

#### Digital display

It's now possible to view all information provided by the central vacuum's digital control panel from the remote display installed on the wall in your house.

Central vacuum available with or without accessory kit.