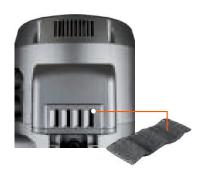

## HOSE HANDLE FILTER FOR LIQUIDS AND SOLID OBJECTS

Accessory designed to allow liquids or solid objects to be vacuumed up without them entering into the pipe network.