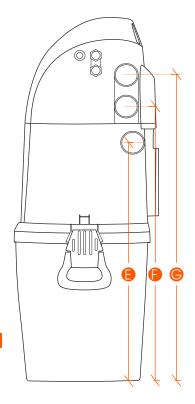

|         | А     | В     | С     | D     | Е     | F     | G     |
|---------|-------|-------|-------|-------|-------|-------|-------|
| VAC 1.8 | 925mm | 440mm | 610mm | 395mm | 620mm | 780mm |       |
| VAC 2.4 | 925mm | 440mm | 610mm | 395mm | 620mm | 710mm | 780mm |