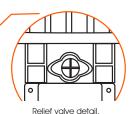

#### Relief Valve

The practical addition of a regulating valve to our central vacuum units provides further protection to the motor by ensuring each motor continues to be cooled when there is a blockage in the system or the filter is clogged. (Available on models with two motors)