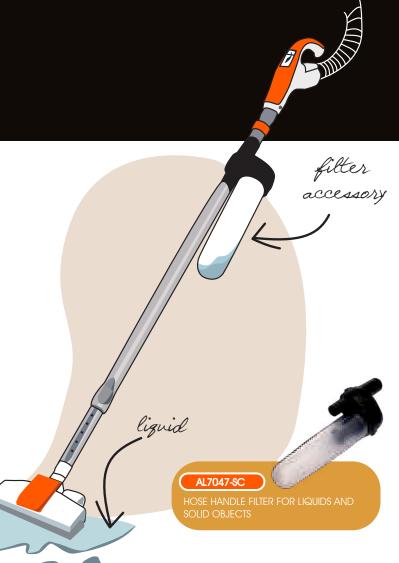

## HOSE HANDLE FILTER FOR LIQUIDS AND SOLID OBJECTS

Accessory designed to allow liquids or solid objects to be vacuumed up without them entering into the pipe network.