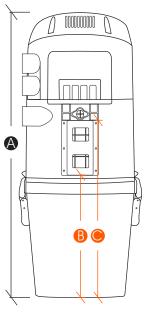

WALL WAND HOLDER

STANDARD HOSE HANGER

CREVICE TOOL

TOOL CADDY BAG

ALUMINIUM TLESCOPIC WAND

| TECHNICAL CHARACTERISTICS           | 1.8  | 2.4  |
|-------------------------------------|------|------|
| Power (W)                           | 1800 | 2400 |
| Air-Flow (m³/h)                     | 210  | 294  |
| Airwatts                            | 643  | 835  |
| Water-Lift (mm/H2O)                 | 3300 | 2800 |
| Surface Area (Hepa Filter cm²)      | 3000 | 3000 |
| Bin Capacity (L)                    | 28   | 28   |
| Noise Level (dB)                    | ≤60  | ≤60  |
| INSTALLATION GUIDELINES             |      |      |
| Size of Home in M <sup>2</sup>      | ≤500 | ≤900 |
| Maximum Distance – Inlet Valve (Im) | 50   | 60   |
| N° of Inlet Valves                  | 12   | 20   |

|         | А     | В     | С     | D     | Е     | F     | G     |
|---------|-------|-------|-------|-------|-------|-------|-------|
| VAC 1.8 | 925mm | 440mm | 610mm | 395mm | 620mm | 780mm |       |
| VAC 2.4 | 925mm | 440mm | 610mm | 395mm | 620mm | 710mm | 780mm |