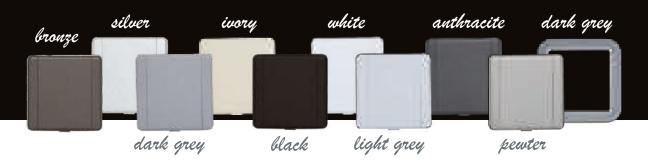

#### **EUROPEAN INLET VALVE**

A highly versatile inlet valve defined by its simplicity, and available in a wide range of colours to match any decor.

#### FULL DOOR INLET VALVE

The crisp clean lines of this hard-wearing ABS valve make it a sure-fire bet in all environments.

white

#### **DESIGN INLET VALVE**

As the name suggests, this inlet valve's strong identity provides a distinctive designer touch to any living space. The wide range of colours available means it is at home in any environment.

#### JAVEA INLET VALVE

Simplcity and elegance define this outstanding inlet valve which would grace any home.